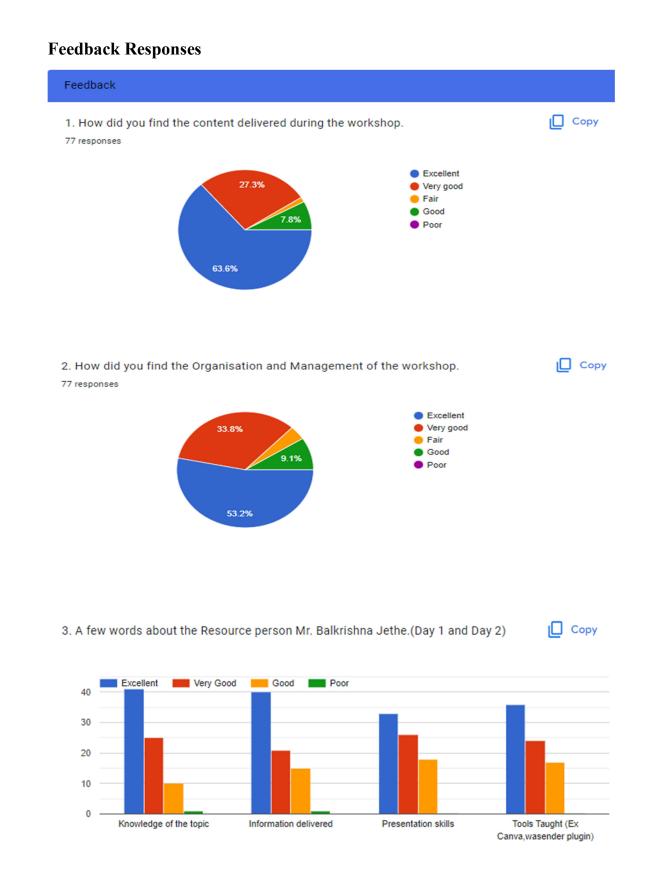

ेंटर विषयी माहिती दिली. कार्यक्रमाचे आयोजन डॉ. हर्षला पेठे यांनी केले. सूत्रसंचालन आर्या महाजन यांनी केले. सूत्रसंचालन आर्या महाजन यांनी केले. तर अंजली रेला यांनी आभार मानले. आयोजनासाठी विभागाचे विद्यार्थी साक्षी गेडाम, वैष्णवी बिसेन, खुशी फाले, वंदना ढोके, वैष्णवी कोकर्ड, साक्षी ठेंभरे, चित्रांशा जैतवार, रश्मी काळे यांनी परीश्रम घेतले.

नागपूर : दीक्षाभूमी येथील डॉ. आंबेडकर कॉलेजच्या उद्योजकता विकास विभागातर्फे अलीकडेच उद्योजकता विकास अभ्यासक्रम प्रमाणपत्रांचे वाटप करण्यात आले. शैक्षणिक सत्र २०२२-२३ या कालावधीत या विभागातर्फे विविध उपक्रम राबविण्यात आले.

या उपक्रमात सहभागी विद्यार्थ्यांनी हस्तकला आणि उद्योजकता विकास याविषयीचे प्रशिक्षण घेतले तर काही विद्यार्थी उद्योजकतेकडे वळले. वर्षभर राबविण्यात आलेल्या या कार्यक्रमाचे समारोप प्रमाणपत्रांच्या वाटपाने करण्यात आला. समारोपीय कार्यक्रमाला







- 8. Valuable remarks about this workshop.
  - Excellent
  - It was valuable
  - Good
  - Nice
  - Very good
  - Intresting
  - Good
  - It was amazing
  - Very nice 👈
  - The workshop is very excellent and helpful for our future . The workshop is very knowledgeable for us
  - I really enjoyed and gained a fruitful knowledge.overall the workshop was awesome.
  - 8
  - Very informative had so much got to learn something new exciting will be looking forward to attend such workshops again
  - The workshop was good
  - Workshop was informative
  - The program was very informative Got to experience new things Excited to attend more programs like these
  - Good program for students
  - It is very helpful for future
  - It was very helpful
  - Good program for students inspiration
  - Very