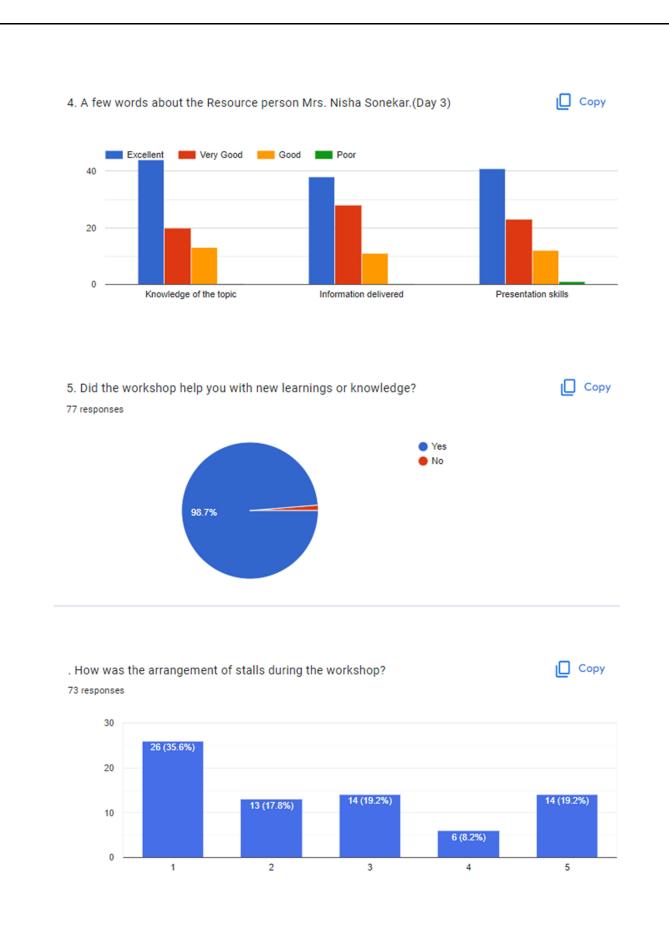

On 3rd day, 22<sup>nd</sup> Feb 2023, the program was hosted by Arya Mahajan, student of ED cell.

The guest speaker Dr Nisha Sonekar began the session. She addressed us on the topic Financial Support by Govt. Schemes:

- Loan Scheme for start-up
- Documentation, Procedure, Technical Support
- Subsidy, sources for loan

The information she shared with us was truly helpful. A short Q & A session was done after that many students interacted with her for clearing their doubts about stat-up and loan scheme.