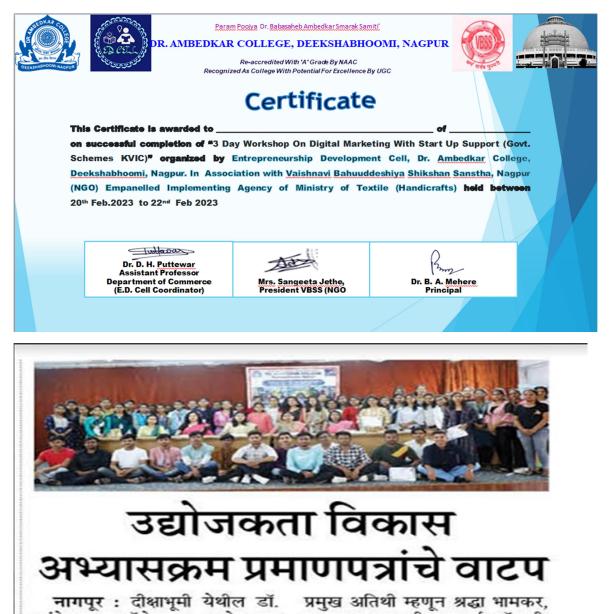

#### NOTICE

Dated:10/02/2023

All the students of BA, B.Com, B.Sc. and BCA are hereby informed that the Entrepreneurship Development Cell of Dr. Ambedkar College, Deekshabhoomi, Nagpur in association with Vaishnavi Bahuuddeshiya Shikshan Sanstha, Nagpur (NGO) Empanelled Implementing Agency of Ministry of Textile (Handicrafts) (Under the provision of MOU) has organized a 3 day workshop on digital marketing with start up support (govt. Schemes) from 20<sup>th</sup> February To 22<sup>nd</sup> February 2023 in Dadasaheb Kumbhare Hall from 8:00 am to 6:00 pm. All students should remain present for the workshop.

Hence, it was a really helpful, interesting, knowledgeable, and a successful workshop.

All the students thanked ED Cell for organizing it for free of cost. The students who attended the workshop for 3 days were provided with the certificates.