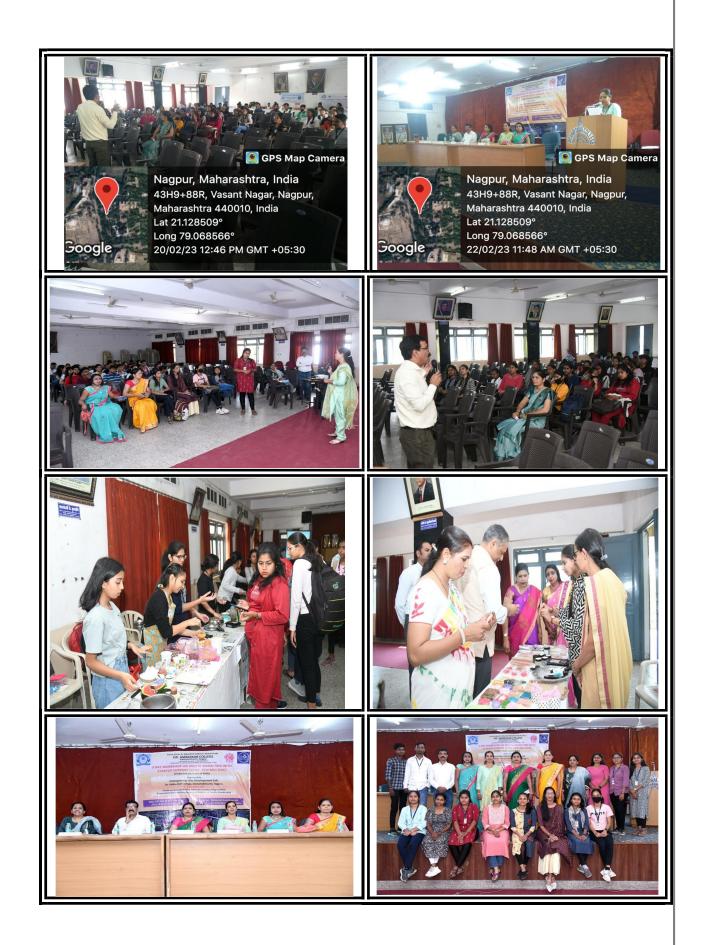

## REPORT

Entrepreneurship Development Cell of Dr Ambedkar College, Nagpur had successfully organized 3 days Workshop on Digital Marketing with startup support (Govt schemes KVIC) (Under the provision MOU) from date 20th Feb 2023 to 22nd Feb 2023. The workshop was started with the inaugural function. The Chief Guest Dr. Nisha Sonekar, District Coordinator, Nagpur and Bhandara Khadi and VI Commission, Ministry of MSME, Govt of India. The Guest of Honour, Mr Raghvendra Mahindrakar, Director, Divisional Office, Nagpur Khadi & VI Commission, Ministry of MSME, Govt of India. The guest speaker was Mr Balkrishna Jethe, Expert Faculty, Digital Marketing.President of the function Dr. B. A. Mehere, Principal, Dr. Ambedkar College, Nagpur and Vice principal and IQAC coordinator Dr. Deepa Panekar and ED Cell co-ordinator Dr. Durga Puttewar were on the dias. The session saw an overwhelming response from students of BA, B. COM, BCA & Bsc.

On 2nd day, 21<sup>st</sup> Feb 2023, the program was hosted by Saniya Satnurkar. Student of ED cell The guest faculty Mr. Balkrishna Jethe, Expert Faculty, Digital Marketing and Mrs. Sangeeta Jethe, President VBSS(NGO) started the session.

Later the Guest Speaker, Balkrishna Jethe addressed the students on the topic Digital Marketing. Digital Marketing Vs Traditional Marketing, Career Opportunities in Digital Marketing, Current Statistics, Future Statistics, Brief about SEO, SMO, SEM, SMM, Importance of Ecosystem, Live Practical Demo of Digital Marketing step by step, Whatsapp Marketing, Canva, Google Listing & Street View – Sphere Photography.

It was really a knowledge and interesting session. On second day also huge participation of studentwas seen for stalls and session.

We ended second day's workshop by thanking all the guests faculty members and students. The vote of thanks was proposed by Archana Chaurawar.

After the session the valedictory function was conducted. The guest for the session was Dr Nisha Sonekar, Mr. Balkrishna Jethe, Mrs Sangeeta Jethe, Principal Dr. B. A. Mehre

Principal Dr. B. A. Mehere addressed the students.