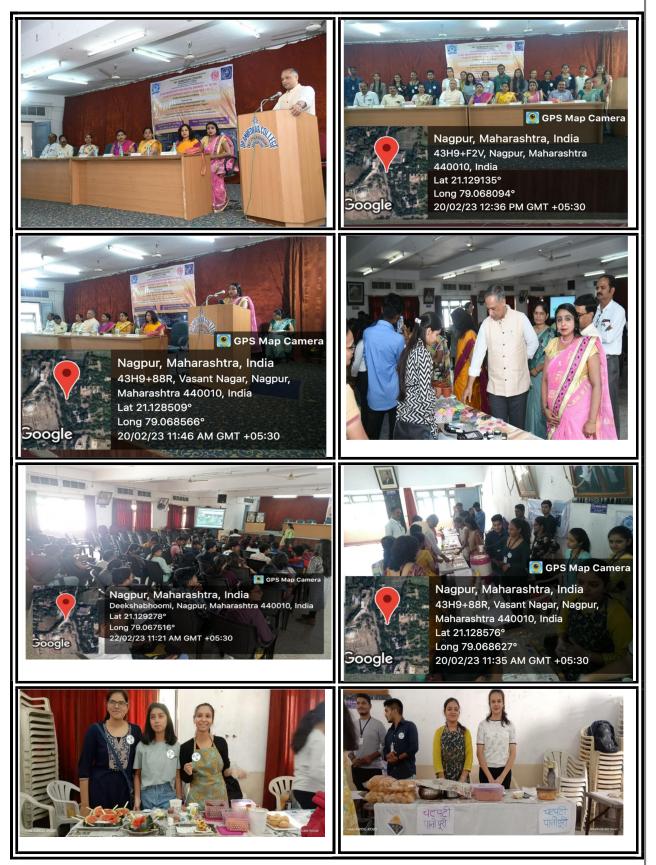

## REPORT

Entrepreneurship Development Cell of Dr Ambedkar College, Nagpur had successfully organized 3 days Workshop on Digital Marketing with startup support (Govt schemes KVIC) (Under the provision MOU) from date 20th Feb 2023 to 22nd Feb 2023. The workshop was started with the inaugural function. The Chief Guest Dr. Nisha Sonekar, District Coordinator, Nagpur and Bhandara Khadi and VI Commission, Ministry of MSME, Govt of India. The Guest of Honour, Mr Raghvendra Mahindrakar, Director, Divisional Office, Nagpur Khadi & VI Commission, Ministry of MSME, Govt of India. The guest speaker was Mr Balkrishna Jethe, Expert Faculty, Digital Marketing.President of the function Dr. B. A. Mehere, Principal, Dr. Ambedkar College, Nagpur and Vice principal and IQAC coordinator Dr. Deepa Panekar and ED Cell co-ordinator Dr. Durga Puttewar were on the dias. The session saw an overwhelming response from students of BA, B. COM, BCA & Bsc.

On 1st day, 20<sup>th</sup> Feb 2023, the program was hosted by Dr. Harshala Pethe. Inaugural program was started by seeking the blessings of Lord Tathagat Gautam Budsha and Param Pujya Dr. Babasaheb Ambedkar.

The guest of honour Mr. Raghvendra Mahindrakar gave inspirational and motivational speech. All students got inspired and motivated by his words.

Principal Dr. B. A. Mehere addressed the students and thanked Dr. Raghvendra Mahindrakar for his words of wisdom. The students actively and enthusiastically participated in the workshop and Students of American Chemical Society (ACS) and many other students arranged the stalls which showed the Entrepreneurial qualities within them. Stalls like food stalls, resin art stall, home made soap stall made of glycerin were arranged. Alumni of ED Cell Ms. Bhargavi Paliwal also arranged the stalls of Organic Handmade products. Later on all the guests, faculties, and students visited the stalls. Guests were amazed by the active participation of students. The day 1 of workshop concluded with a vote of thanks by Chitransha Jaitwar, student of ED cell.

On 2nd day, 21<sup>st</sup> Feb 2023, the program was hosted by Saniya Satnurkar. Student of ED cell The guest faculty Mr. Balkrishna Jethe, Expert Faculty, Digital Marketing and Mrs. Sangeeta Jethe, President VBSS(NGO) started the session.

Later the Guest Speaker, Balkrishna Jethe addressed the students on the topic Digital Marketing. Digital Marketing Vs Traditional Marketing, Career Opportunities in Digital Marketing, Current Statistics, Future Statistics, Brief about SEO, SMO, SEM, SMM, Importance of Ecosystem, Live Practical Demo of Digital Marketing step by step, Whatsapp Marketing, Canva, Google Listing & Street View – Sphere Photography.

It was really a knowledge and interesting session. On second day also huge participation of studentwas seen for stalls and session.

We ended second day's workshop by thanking all the guests faculty members and students. The vote of thanks was proposed by Archana Chaurawar.

On 3rd day, 22<sup>nd</sup> Feb 2023, the program was hosted by Arya Mahajan, student of ED cell.

The guest speaker Dr Nisha Sonekar began the session. She addressed us on the topic Financial Support by Govt. Schemes:

After the session the valedictory function was conducted. The guest for the session was Dr Nisha Sonekar, Mr. Balkrishna Jethe, Mrs Sangeeta Jethe, Principal Dr. B. A. Mehre

Principal Dr. B. A. Mehere addressed the students.

Active participation of students was seen. All staff members, guests, students visited the stalls arranged by students and enjoyed the food. We concluded the program with a vote of thanks proposed by Khushi Fale, student of ED cell.