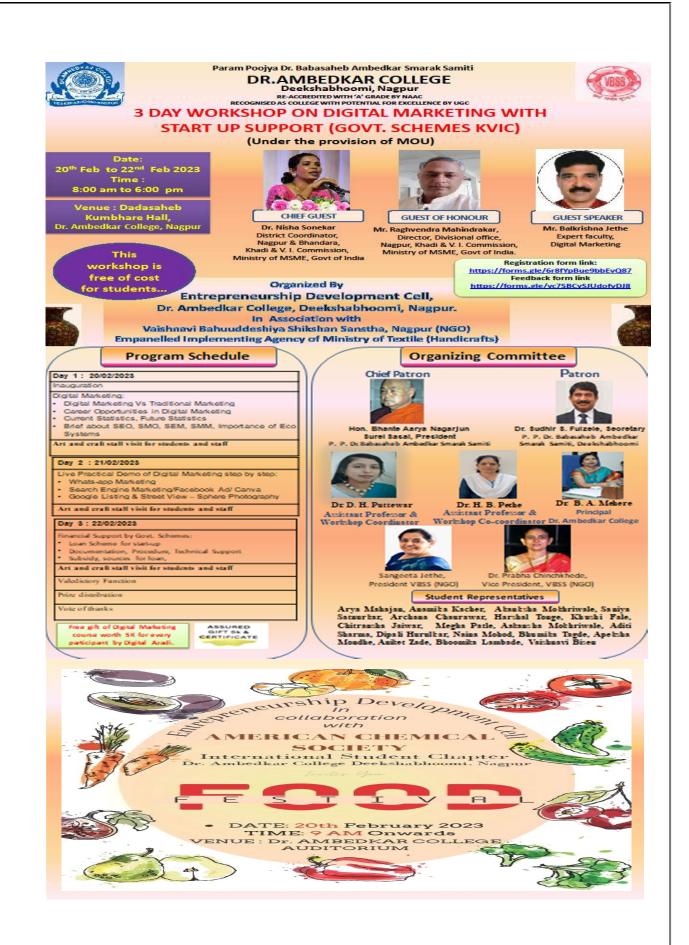

date 20th Feb 2023 to 22nd Feb 2023 Time : 08.00 AM. To 06.00PM.

- 1. The Guest of Honour: Mr Raghvendra Mahindrakar, Director, Divisional office, Nagpur Khadi& VI Commission, Ministry of MSME, Govt of India.
- 2. The Chief Guest : Dr. Nisha Sonekar ,District Coordinator, Nagpur and Bhandara Khadi and VI Commission, Ministry of MSME, Govt of India
- 3 The guest speaker : Mr Balkrishna Jethe, Expert Faculty, Digital Marketing.

#### NOTICE

Dated:10/02/2023

All the students of BA, B.Com, B.Sc. and BCA are hereby informed that the Entrepreneurship Development Cell of Dr. Ambedkar College, Deekshabhoomi, Nagpur in association with Vaishnavi Bahuuddeshiya Shikshan Sanstha, Nagpur (NGO) Empanelled Implementing Agency of Ministry of Textile (Handicrafts) (Under the provision of MOU) has organized a 3 day workshop on digital marketing with start up support (govt. Schemes) from 20<sup>th</sup> February To 22<sup>nd</sup> February 2023 in Dadasaheb Kumbhare Hall from 8:00 am to 6:00 pm. All students should remain present for the workshop.

## REPORT

Entrepreneurship Development Cell of Dr Ambedkar College, Nagpur had successfully organized 3 days Workshop on Digital Marketing with startup support (Govt schemes KVIC) (Under the provision MOU) from date 20th Feb 2023 to 22nd Feb 2023. The workshop was started with the inaugural function. The Chief Guest Dr. Nisha Sonekar, District Coordinator, Nagpur and Bhandara Khadi and VI Commission, Ministry of MSME, Govt of India. The Guest of Honour, Mr Raghvendra Mahindrakar, Director, Divisional Office, Nagpur Khadi & VI Commission, Ministry of MSME, Govt of India. The guest speaker was Mr Balkrishna Jethe, Expert Faculty, Digital Marketing.President of the function Dr. B. A. Mehere, Principal, Dr. Ambedkar College, Nagpur and Vice principal and IQAC coordinator Dr. Deepa Panekar and ED Cell co-ordinator Dr. Durga Puttewar were on the dias. The session saw an overwhelming response from students of BA, B. COM, BCA & Bsc.

On 1st day, 20<sup>th</sup> Feb 2023, the program was hosted by Dr. Harshala Pethe. Inaugural program was started by seeking the blessings of Lord Tathagat Gautam Budsha and Param Pujya Dr. Babasaheb Ambedkar.

The guest of honour Mr. Raghvendra Mahindrakar gave inspirational and motivational speech. All students got inspired and motivated by his words.

Principal Dr. B. A. Mehere addressed the students and thanked Dr. Raghvendra Mahindrakar for his words of wisdom. The students actively and enthusiastically participated in the workshop and Students of American Chemical Society (ACS) and many other students arranged the stalls which showed the Entrepreneurial qualities within them. Stalls like food stalls, resin art stall, home made soap stall made of glycerin were arranged. Alumni of ED Cell Ms. Bhargavi Paliwal also arranged the stalls of Organic Handmade products. Later on all the guests, faculties, and students visited the stalls. Guests were amazed by the active participation of students. The day 1 of workshop concluded with a vote of thanks by Chitransha Jaitwar, student of ED cell.

On 2nd day, 21<sup>st</sup> Feb 2023, the program was hosted by Saniya Satnurkar. Student of ED cell The guest faculty Mr. Balkrishna Jethe, Expert Faculty, Digital Marketing and Mrs. Sangeeta Jethe, President VBSS(NGO) started the session.

Later the Guest Speaker, Balkrishna Jethe addressed the students on the topic Digital Marketing. Digital Marketing Vs Traditional Marketing, Career Opportunities in Digital Marketing, Current Statistics, Future Statistics, Brief about SEO, SMO, SEM, SMM, Importance of Ecosystem, Live Practical Demo of Digital Marketing step by step, Whatsapp Marketing, Canva, Google Listing & Street View – Sphere Photography.

It was really a knowledge and interesting session. On second day also huge participation of studentwas seen for stalls and session.

We ended second day's workshop by thanking all the guests faculty members and students. The vote of thanks was proposed by Archana Chaurawar.

On 3rd day, 22<sup>nd</sup> Feb 2023, the program was hosted by Arya Mahajan, student of ED cell.

The guest speaker Dr Nisha Sonekar began the session. She addressed us on the topic Financial Support by Govt. Schemes:

- Loan Scheme for start-up
- Documentation, Procedure, Technical Support
- Subsidy, sources for loan

The information she shared with us was truly helpful. A short Q & A session was done after that many students interacted with her for clearing their doubts about stat-up and loan scheme.

### FROM 20.02.2023 TO 22.02.2023 **PROGRAMMES SCHEDULE**

| 1 <sup>ST</sup> Day on 20.02                                                                                                               | 2.2        | 023                                                                            |  |  |  |
|--------------------------------------------------------------------------------------------------------------------------------------------|------------|--------------------------------------------------------------------------------|--|--|--|
| 08.00am To 09.00am                                                                                                                         | :          |                                                                                |  |  |  |
| 10.00am To 11.00                                                                                                                           | :          | Session Start on Digital Marketing: by Mr. Balkrishna Jethe                    |  |  |  |
|                                                                                                                                            |            | Digital Marketing Vs Traditional Marketing, Career Opportunities in Digital    |  |  |  |
|                                                                                                                                            |            | Marketing, Current Statistics, Future Statistics, Brief about SEO, SMO, SEM,   |  |  |  |
| SMM, Importance of Eco Systems                                                                                                             |            |                                                                                |  |  |  |
| 11.00 am. To12.00                                                                                                                          | Ŀ          | Inauguration, Lighting of Lamp : By chief Guest and dignities                  |  |  |  |
|                                                                                                                                            | :          | Inauguration of Stalls                                                         |  |  |  |
|                                                                                                                                            | :          | Welcome speech by Principal Dr.B.A Mehere, Principal.                          |  |  |  |
|                                                                                                                                            | :          | Introductory speech by Dr. D. H. Puttewar, Asst Prof                           |  |  |  |
|                                                                                                                                            | :          | Objective of Program by Mr. Balkrishna Jethe                                   |  |  |  |
|                                                                                                                                            | :          | Speech by Chief Gust Mr. Raghvendra Mahindrakar, Director,                     |  |  |  |
|                                                                                                                                            | -          | Divisional office, Nagpur, Khadi & V. I. Commission, Ministry of MSME          |  |  |  |
| 12.00 - 14.00                                                                                                                              | :          | vote of Thanks by Chitransha                                                   |  |  |  |
| 12.00 to 14.00                                                                                                                             | 1:         | Session Continue                                                               |  |  |  |
| 14.00 to 18.00                                                                                                                             | :          | Art, craft and Food stall visit and Various games for students and staff       |  |  |  |
| 2 <sup>nd</sup> Day on 21.02                                                                                                               | <u>2.2</u> | 023                                                                            |  |  |  |
| 08.00am To 09.00am                                                                                                                         | :          | Stall Arrangement                                                              |  |  |  |
| 10.00am To 12.00                                                                                                                           | :          | Session Start on Live Practical Demo of Digital Marketing step by step: Whats- |  |  |  |
|                                                                                                                                            |            | app Marketing, Search Engine Marketing/Facebook Ad/ Capita Casala I to         |  |  |  |
| 12.00 To 18.00                                                                                                                             | -          | & Street View – Sphere Photography by Mr. Balkrishna Jatha                     |  |  |  |
| 12.00 To 18.00                                                                                                                             | :          | Art, craft and Food stall visit and Various games for study of the             |  |  |  |
| 3 <sup>rd</sup> Day on 22.02                                                                                                               | 2.2        | 023                                                                            |  |  |  |
| 08.00am To 10.00am                                                                                                                         | :          | Stall Arrangement                                                              |  |  |  |
| 10.00am To 12.00                                                                                                                           | :          | Welcome Dr. Nisha Sonekar,                                                     |  |  |  |
|                                                                                                                                            |            | District Coordinator Nagpur & Bhandara, Khadi & V. I. Commission,              |  |  |  |
| Art and craft stall visit for stud   Session Start by Dr. Nisha Sonel   Financial Support by Govt. Schem   Loan Scheme for start-up, Docum |            | winistry of Misine, Gove of India                                              |  |  |  |
|                                                                                                                                            |            | Art and craft stall visit for students and staff                               |  |  |  |
|                                                                                                                                            |            | Session Start by Dr. Nisha Sonekar                                             |  |  |  |
|                                                                                                                                            |            | Financial Support by Govt. Schemes:                                            |  |  |  |
|                                                                                                                                            |            | Loan Scheme for start-up, Documentation, Procedure, Technical Support,         |  |  |  |
| 12.00 To 14.00                                                                                                                             |            | subsidy, sources for loan,                                                     |  |  |  |
| 12.00 16 14.00                                                                                                                             |            | Say Few Words by Students                                                      |  |  |  |
|                                                                                                                                            |            | Ashwini Sonekar, Anshushree Karwade                                            |  |  |  |
|                                                                                                                                            | :          | Speech by Chairperson                                                          |  |  |  |
|                                                                                                                                            |            | Valedictory Function                                                           |  |  |  |
|                                                                                                                                            | :          | Vote of Thanks Scanned by TapScann                                             |  |  |  |