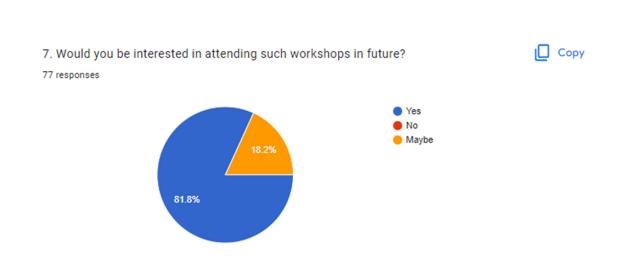

All the students thanked specially to Coordinator Dr. Durga Puttewar and Co-Coordinator Dr Harshala Pethe of ED Cell for organizing this workshop.

All the students of ED Cell looks forward for conduct more such workshop in future.